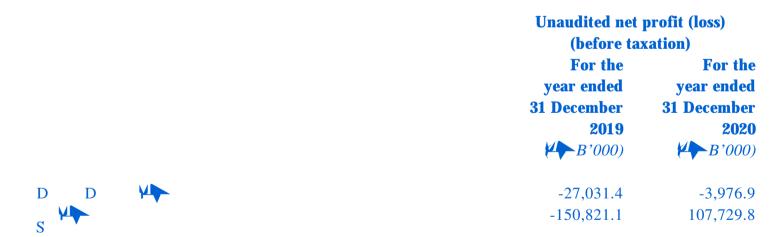

## **Information of the Target Companies**

#### **Unaudited net profit (loss)** (after taxation) For the For the year ended year ended 31 December 31 December 2019 2020 B'000) B'000) D D 20,274.2 -3,129.0 -146,434.7 74,589.3 S Т A 2021, C w . **Unaudited Unaudited** total assets net assets B'000) B'000) D 534,842.4 48,421.1 D 340,219.2 -17,432.3 LISTING RULES IMPLICATIONS A $\mathbf{C}$ 14 5% E E Т A 25%, j A W $\mathbf{C}$ 14 Ĺ D E Т В A C C<sub>S</sub> C, 21 A (上市公司重大資產重組管理辦法) W S E Т . Т 'k w D W , T S